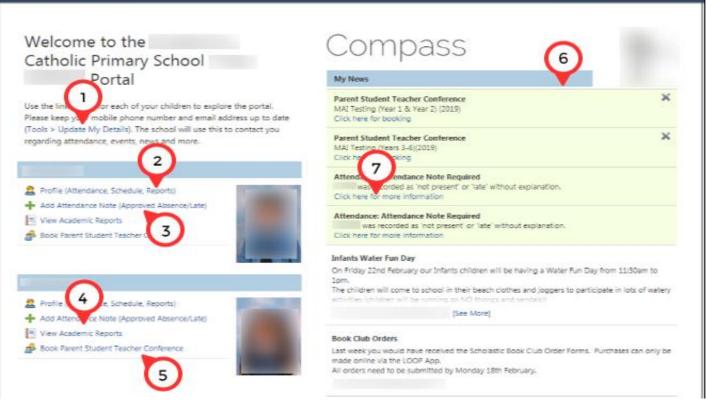

#### 🟦 🔳 🖌 🏢 斗

- Use the link to Tools > Update My Details to keep all your emergency contact and family details up to date.
- 2. Click the **Profile** link to see your child's page
  - a) Choose different tabs for different information
  - b) See today's schedule of classes
  - c) Chronicles indicate various Wellbeing notes such as awards, merit points or serious sick bay visits

- Click the View Academic Reports link to be able to see past/current reports.
  - a) Choose which report you want to see from those listed and click the link. The report will open in a new tab on your browser. You can then save to your computer or print out from here.

- 5. Use the **Book Parent Student Teacher Conference** link to book a time for Parent Teacher Interviews if your school has this functionality.
- 6. Check out the school News Feed Items.
- 7. Click on the **links** to open up more information. This includes prompts to add attendance notes for unexplained absences.