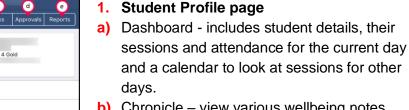

#### 🟦 🔳 🖌 🏢 斗

- Use the link to Tools > Update My Details to keep all your emergency contact and family details up to date.
- 2. Click the **Profile** link to see your child's page
  - a) Choose different tabs for different information
  - b) See today's schedule of classes
  - c) Chronicles indicate various Wellbeing notes such as awards, merit points or serious sick bay visits