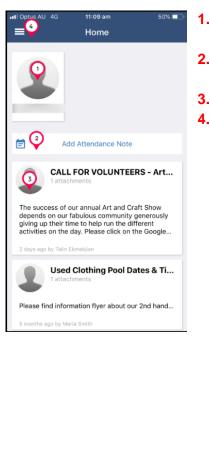

### What can I do on the Compass app?

Groups: Blue, 4 Gold Student IDs: Today's Attendance Thu. August 01, 2019 8:40 AM - 04 4 GOLD - 4G - BOLTFA1 1:50 PM - 04\_4 GOLD - 4G - 997323191

- 1. Profile: Click on your child's photo and it will take you to their profile (see below for further information).
- 2. Add an Attendance Note: Use only if you are sure of the absent date (see below for further instructions).
- 3. Newsfeed: The school newsfeed items will appear here.
- 4. Menu bar: Click here to access browser view, app settings, notifications, help options and book conferences.