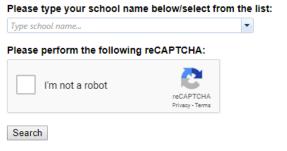

#### How do I access Compass through a web browser?

- Use the Compass School link in the Login letter or go to <u>https://schools.compass.education/</u> and use the Compass School Search for your school name. (*Hint: type in the suburb for a quicker search*).
- 2. Put a tick in the box to confirm I'm not a robot and click Search.
- 3. Click on the link to the school Parent Portal.
- Enter your Login and Password noted in the letter. It will then ask you to verify your Mobile Number and Email address.

# Compass School Search