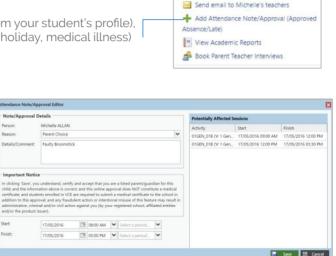

## Attendance: Entering a full day Parent Approval

From the Compass home screen (or from your student's profile), click the 'Add Parent Approval' item. (ie holiday, medical illness)

Start:

From the pop-up window,

- Select the reason.
- Enter a brief description of the \_ absence.
- Select the start and finish time.
- Click the 'Save' button. \_

Note: Late arrivals and early departures must be entered via the Kiosk on arrival.