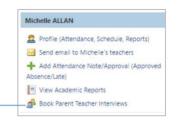

Michelle ALLAN

2 Profile (Attendance, Schedule, Reports)

## Parent-Teacher Conferences

Using Compass you can book your parent-teacher conferences online.

On the home screen, beside the student you wish to make bookings for, click 'Book Parent Teacher Interviews'.