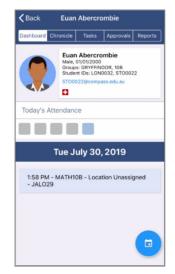

## Student Profile: Approvals

## Approvals

This tab shows any attendance notes/approvals the child currently has. Parents can click the blue icon in the bottom right to add an attendance note.