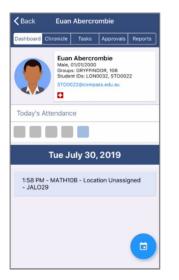

## Student Profile Dashboard and Chronicle

# Dashboard

This tab will show some basic information about their child and their ID photo image if there is one on file. It will also show their schedule for today's date. Parents can click the blue icon in the bottom right to view another date.