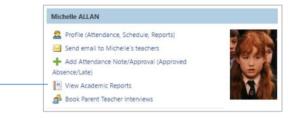

#### 2 Profile (Attendance, Schedule, Reports)

- Send email to Michelle's teachers
- + Add Attendance Note/Approval (Approved Absence/Late)
- View Academic Reports
- Book Parent Teacher Interviews
- 🕎 1 overdue learning task
- 🕎 1 learning task due in the next week