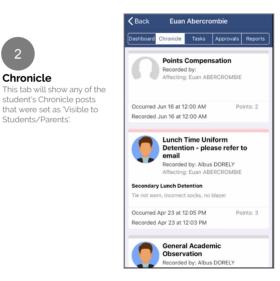

## Student Profile Dashboard and Chronicle

Chronicle

student's Chronicle posts

Students/Parents'