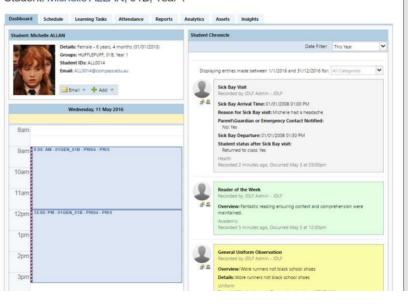

## Student Profile

Everything for your child, in one place.

The student profile can be accessed by clicking on your child's name from the home screen.

The student profile dashboard provides you with an overview of today's classes and activities, and a summary of teacher observations (Student Chronicle).

For more detailed information, including assessment tasks, attendance, surveys and academic reports, navigate through the tabs along the top of the profile.