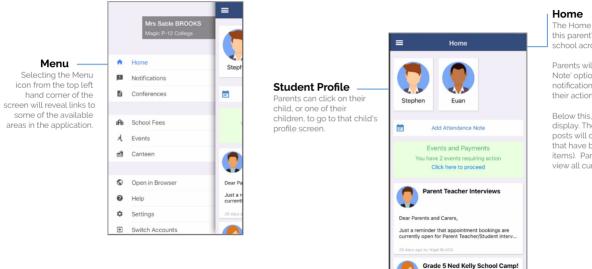

## Mobile App View

This view might look slightly different depending on operating system.

The Home page will display each of this parent's children that attend the school across the top.

Parents will see the 'Add Attendance Note' option followed by any notifications for events requiring their action.

Below this, the News Feed will display. The most recent News Feed posts will display at the top (or posts that have been set as 'Priority' items). Parents can scroll down to view all current posts.