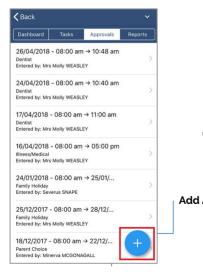

## Approvals

This tab shows any attendance notes/approvals the child currently has. Parents can click the blue icon in the bottom right to add an attendance note.