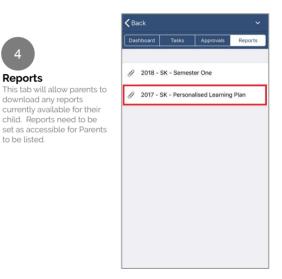

ts will display at the top (or posts that have been set as 'Priority' items). Parents can scroll down to view all current posts.

## Student Profile Dashboard and Chronicle

# Dashboard

This tab will show some basic information about their child and their ID photo image if there is one on file. It will also show their schedule for today's date. Parents can click the blue icon in the bottom right to view another date.



Chronicle

student's Chronicle posts

Students/Parents'



## Student Profile: Tasks and Reports

# Tasks

This tab will show each of the child's classes. Clicking on a class will expand to show any Learning Tasks for that class. Parents can click on a particular Learning Task to view the details and any results/feedback added by the teacher.



4

Reports

to be listed.



## Student Profile: Approvals



## Approvals

This tab shows any attendance notes/approvals the child currently has. Parents can click the blue icon in the bottom right to add an attendance note.

#### Note:

Late arrivals and early departures <u>must</u> be entered via the Kiosk on arrival.



|                                                                       | Cancel Add Approval               |        |              |
|-----------------------------------------------------------------------|-----------------------------------|--------|--------------|
|                                                                       | Reason                            | None > |              |
| Reason<br>ding a note,<br>ints need to<br>eason from<br>t of options. | Details / Comments